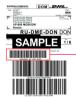

> 01 Where can you find your DHL shiping number?

Then, connect to <u>mydhl.express.dhl</u> and select your location

### > 04

Enter your shipping number that appears under the first barcode (without writing WAYBILL) and - Click on **'Next'** 